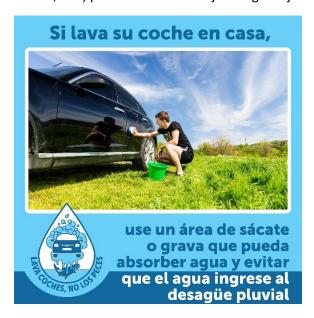

Preferred car washing BMPs and non-environmentally friendly car washing practices were identified through a literature review of similar studies. The preferred BMPs that were identified included the use of commercial car washes, diverting stormwater to permeable surfaces, use of less harmful soaps or no soap, only washing the exterior of the car, limiting the frequency of car washing, and reporting spills or car wash wastewater entering the storm system. Non-environmentally friendly practices identified included washing car on pavement, drain/hose water and soap into the street and washing the vehicle engine undercarriage, mounted equipment, or tires. Potential barriers for adopting the target behavior were also identified through the literature search. Barriers identified included cost, lack of knowledge, time/convenience, lack of access to materials, and quality of product. These barriers were used in the survey to identify barriers that were preventing the target audience from adopting the preferred BMPs.

<sup>(1)</sup>Car washing or Positive BMPs include: wash car on grass or gravel, use biodegradable or environmentally friendly soap, and contain soap spills immediately or call spill control hotline in the event of a soap spill. (2)Non-environmentally friendly practices or Negative BMPs include: wash car on pavement; drain/hose water and soap into the street; and wash vehicle engine, undercarriage, or mounted equipment.