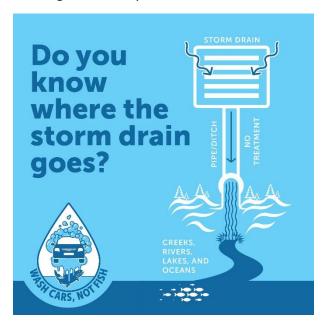

The City of Yakima chose to focus their E&O program to target the car washing behaviors of City of Yakima residents who drive one or more vehicles (the target audience). City of Yakima staff have previously observed residents washing cars outside their homes and allowing car wash wastewater to reach the storm drain. Car wash wastewater sends harmful amounts of chemicals such as detergents, sediment, nutrients, and metals into storm drains. Many of the City of Yakima's storm drains discharge directly to surface waters. This can be prevented by following car washing best management practices (BMPs). The goal of the E&O program was for City of Yakima residents who drive one or more vehicles to understand the impacts to stormwater and adopt car washing BMPs (target behaviors) that will limit the impacts to stormwater. In turn, the goal of this study was to evaluate the effectiveness of the City of Yakima E&O program where effectiveness is based on changes in the target audiences understanding and adoption of the target behaviors. In addition, results from this study will be used to direct ongoing E&O efforts more effectively and recommend future actions.

## 2.2 Problem Description

The 2019 to 2024 EWA NPDES Phase II MS4 Permit requires Permittees to prohibit, through ordinances or other regulatory mechanism, non-stormwater discharges into the MS4 (Washington State Department of Ecology, 2019). Additionally, Permittees are required to implement an E&O program designed to reach the general public regarding subject areas targeting potential impacts from stormwater discharges; methods for avoiding, minimizing, or reducing the impacts of those discharges; and actions individuals can take to improve water quality. The City of Yakima has not previously implemented an E&O program that targeted residential car washing behaviors. However, empirical observations by City of Yakima officials indicated that a program targeting residential car washing behaviors would be beneficial to reducing non-stormwater discharges and pollutants to receiving waters. Specifically, City of Yakima officials had previously observed that residents within the City of Yakima limits who drive one or more vehicles tend to wash vehicles in paved driveways during the dry season, from May through September. Car wash wastewater flowed from the driveway into storm drains in the streets. Based on literature findings from other regions (citations for these studies are included in the QAPP), it is probable that residents who drive one or more vehicles may not be aware of the impacts of these actions.

<sup>(2)</sup>Information about targeted neighborhoods provided in Section 2.5.

Residential car wash water is often a primary source of stormwater pollution. Roughly 444,000 residential car washes are averaged each year in Federal Way, WA, resulting in pollutant loadings that can have a detrimental impact on aquatic life depending on the size of the receiving waters (Smith & Shilley, 2009). Studies have found that stormwater pollutant concentrations collected downstream of residential car washing can compare similarly to levels of pollutants found in utility sewer wastewater (Sablayrolles, Vialle, & Montrejaud-Vignoles, 2010). The primary difference being that stormwater from areas developed before the NPDES MS4 permit is often not treated before entering waterways compared to wastewater which is typically treated or required to be treated by all known, available, and reasonable methods of prevention, control, and treatment for domestic and industrial wastewater facilities (Washington State Legislature, 1987; Washington State Legislature, 1990)

Car wash wastewater is composed of oils, silt, sand, clay, hydrocarbons, and metals such as zinc and copper (Grisso, et al., 1998). These chemicals impair biological functions and can be lethal to organisms found in receiving waters such as coho salmon and phytoplankton. (Smith & Shilley, 2009). Surfactants that are composed of nitrogen and phosphorus are commonly found in car wash soaps to create suds. Exposing surfactants to waterways can result in harmful algae blooms and abnormal birthing defects in the development of juvenile fish. (Oknich, 2016).