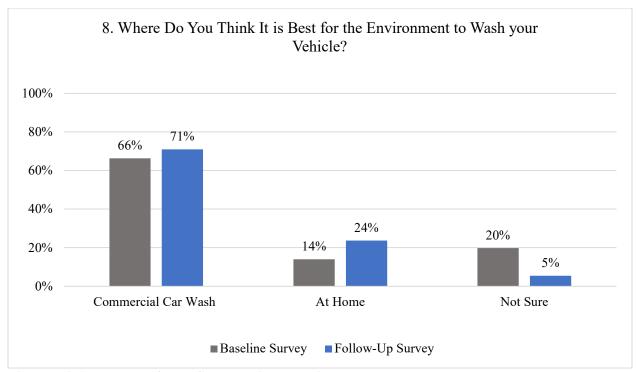

#### 5.1.1 Baseline Survey Results

To measure awareness of the impacts of car wash wastewater, the survey asked participants whether they thought it was better for a vehicle to be washed at home or in a commercial car wash (Question 8) and whether they were aware of the impacts of car wash wastewater on stormwater and bodies of water (Question 9). Question 8 was asked to understand participants' awareness of commercial car washes providing a better option to limit the impacts of car wash wastewater on stormwater because commercial car washes are required to prevent wastewater from discharging to storm drains. The baseline results of Questions 8 and 9 are shown in Figure 5-2 and Figure 5-3.

The results of Question 8 in Figure 5-2 suggest that almost two-thirds of the participants (66 percent) understood prior to the E&O program that washing a vehicle at a commercial carwash is better for the environment than washing a vehicle at home. The results of Question 9 in Figure 5-3 indicate that roughly the same percentage of respondents (70 percent) had some awareness (fully aware [28 percent], mostly aware [18 percent], somewhat aware [26 percent]), while the remaining were not aware (28 percent) of the impacts of car wash wastewater on stormwater and water bodies. The baseline survey responses to Questions 8 and 9 are compared to follow-up survey responses in Section 5.3.1 to measure whether a change in awareness occurred during the study.