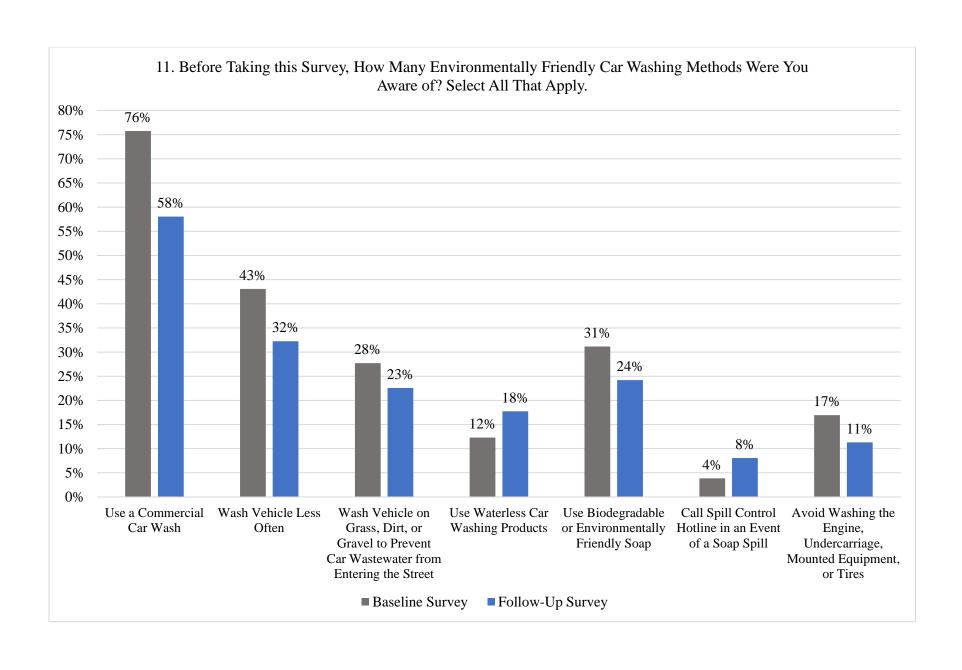

To gain an understanding of the participants' awareness of car washing BMPs before the E&O program was implemented, Question 11 of the survey asked survey participants which environmentally friendly car washing practices they were aware of. Practices asked about included use of a commercial car wash; washing cars less frequently; washing vehicles on pervious surfaces at home; using waterless or biodegradable car washing products; calling the spill control hotline in the event of a spill; and avoiding washing of the engine or undercarriage. The baseline survey results are summarized in Figure 5-4 which suggest that the most well-known BMP prior to implementation of the E&O program was to use a commercial car wash (76 percent). Lesser known BMPs that participants were aware of included washing a vehicle less often (43 percent), washing a vehicle with biodegradable soap (31 percent), and washing a vehicle on a pervious surface (28 percent). Of the remaining BMPs (waterless car washing, call spill control hotline, and avoid washing engine, undercarriage, mounted equipment, or tires), less than 20 percent of participants indicated they were aware of them prior to taking the survey.

Figure 5-2 Awareness of Best Car Washing Location (Baseline Responses Only)

Figure 5-3 Awareness of Car Washing Wastewater Impacts (Baseline Responses Only)

Figure 5-4 Awareness of Car Washing BMPs (Baseline Responses Only)