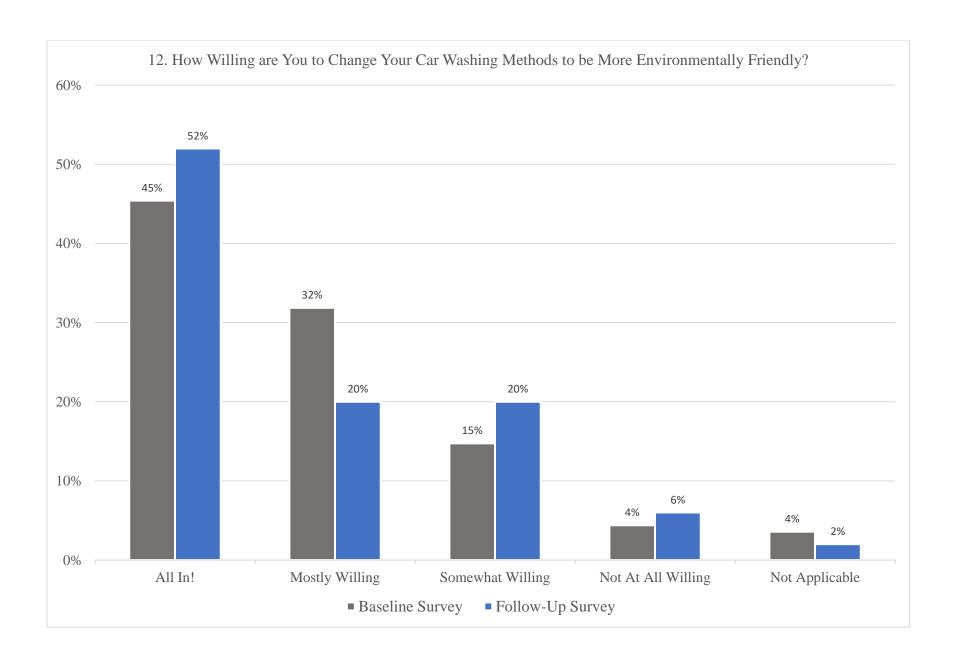

|
| 0.50                         | 0.50                         | 0.08                          |
| 0.25                         | 0.19                         | 0.25                          |
| 0.00                         | 0.38                         | 0.08                          |
| 1.00<br>0.50                 | 0.06<br>0.19                 | 0.42<br>0.08                  |
| 0.50                         | 0.19                         | 0.08                          |
| 0.25                         | 0.00                         | 0.00                          |
| 0.25                         | 0.63                         | 0.00                          |
| 0.25                         | 0.19                         | 0.42                          |



























Technical Evaluation Report

## Appendix C.2: Observational Data Record

| Observational Data Form #18132741456                                                                                                                                                                                              |
|-----------------------------------------------------------------------------------------------------------------------------------------------------------------------------------------------------------------------------------|
| Name of the Inspector Jack Wells                                                                                                                                                                                                  |
| Inspection Date and Time: 12:30