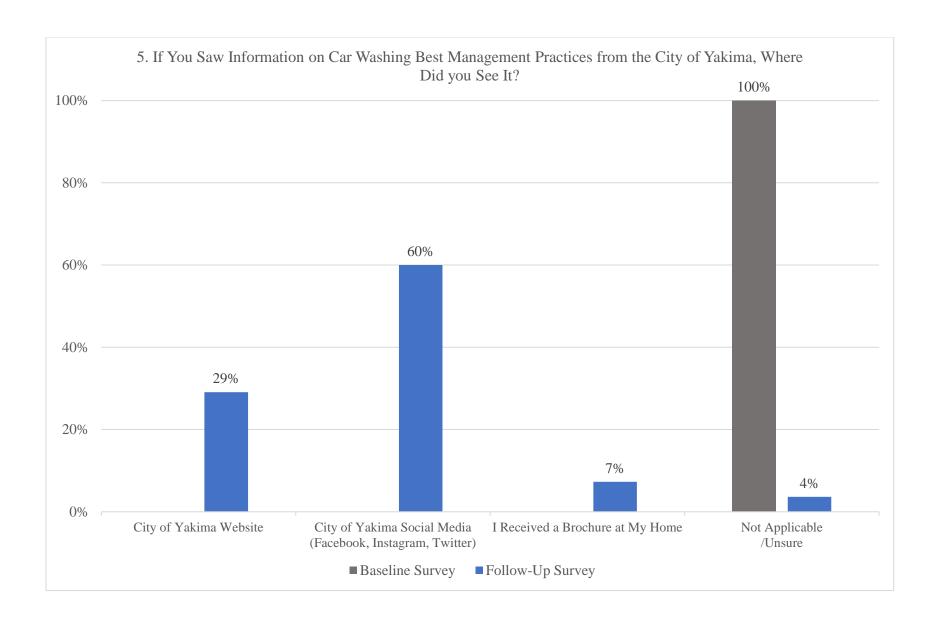

#### 5.3.1 Follow-Up Survey Results and Comparison

The following paragraphs focus on the results of the follow-up survey responses (collected after the E&O program was implemented) and a comparison of follow-up survey responses to baseline survey responses. The follow-up survey responses were collected using the same survey as the baseline survey responses. Responses were designated as follow-up responses if participants responded yes to Question 5 of the survey indicating that they had seen information on car washing BMPs from the City of Yakima. Responses to Question 5 are summarized in Figure 5-8 which also shows that if the respondent saw the car wash information, where they saw it. If the respondent indicated they had not seen information on car washing BMPs from the City of Yakima, the survey response was designated as a baseline survey response (designated as 100 percent for not applicable in Figure 5-8). The comparison between baseline and follow-up survey responses in the following paragraphs will provide a measurement of changes in awareness, adoption, or barriers related to the impacts of car wash wastewater and car washing BMPs following the implementation of the E&O program.