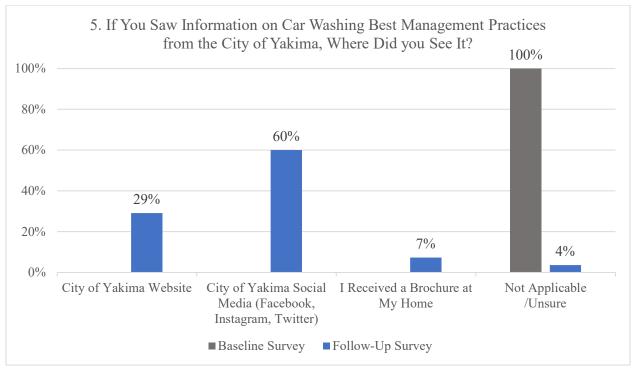

#### 5.3.1 Follow-Up Survey Results and Comparison

The following paragraphs focus on the results of the follow-up survey responses (collected after the E&O program was implemented) and a comparison of follow-up survey responses to baseline survey responses. The follow-up survey responses were collected using the same survey as the baseline survey responses. Responses were designated as follow-up responses if participants responded yes to Question 5 of the survey indicating that they had seen information on car washing BMPs from the City of Yakima. Responses to Question 5 are summarized in Figure 5-8 which also shows that if the respondent saw the car wash information, where they saw it. If the respondent indicated they had not seen information on car washing BMPs from the City of Yakima, the survey response was designated as a baseline survey response (designated as 100 percent for not applicable in Figure 5-8). The comparison between baseline and follow-up survey responses in the following paragraphs will provide a measurement of changes in awareness, adoption, or barriers related to the impacts of car wash wastewater and car washing BMPs following the implementation of the E&O program.