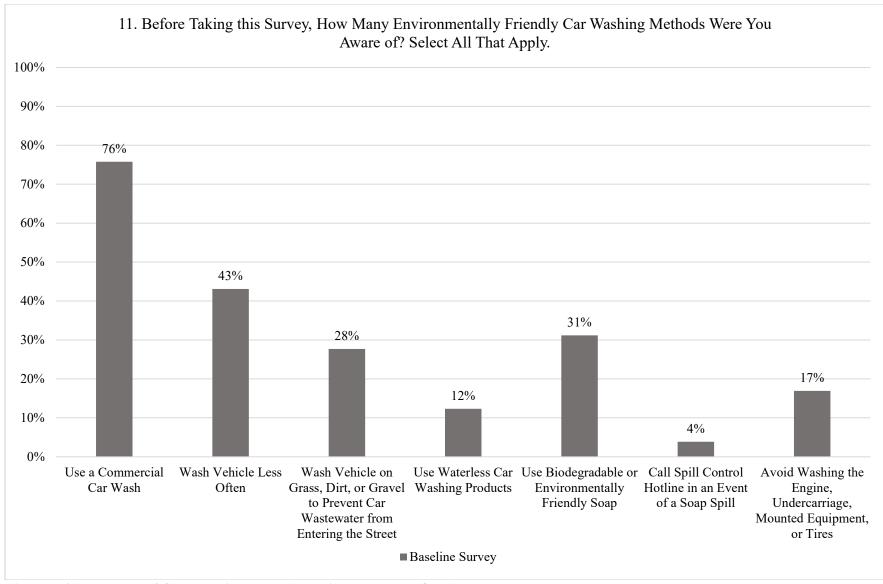

To gain an understanding of the participants' awareness of car washing BMPs before the E&O program was implemented, Question 11 of the survey asked survey participants which environmentally friendly car washing practices they were aware of. Practices asked about included use of a commercial car wash; washing cars less frequently; washing vehicles on pervious surfaces at home; using waterless or biodegradable car washing products; calling the spill control hotline in the event of a spill; and avoiding washing of the engine or undercarriage. The baseline survey results are summarized in Figure 5-4 which suggest that the most well-known BMP prior to implementation of the E&O program was to use a commercial car wash (76 percent). Lesser known BMPs that participants were aware of included washing a vehicle less often (43 percent), washing a vehicle with biodegradable soap (31 percent), and washing a vehicle on a pervious surface (28 percent). Of the remaining BMPs (waterless car washing, call spill control hotline, and avoid washing engine, undercarriage, mounted equipment, or tires), less than 20 percent of participants indicated they were aware of them prior to taking the survey.