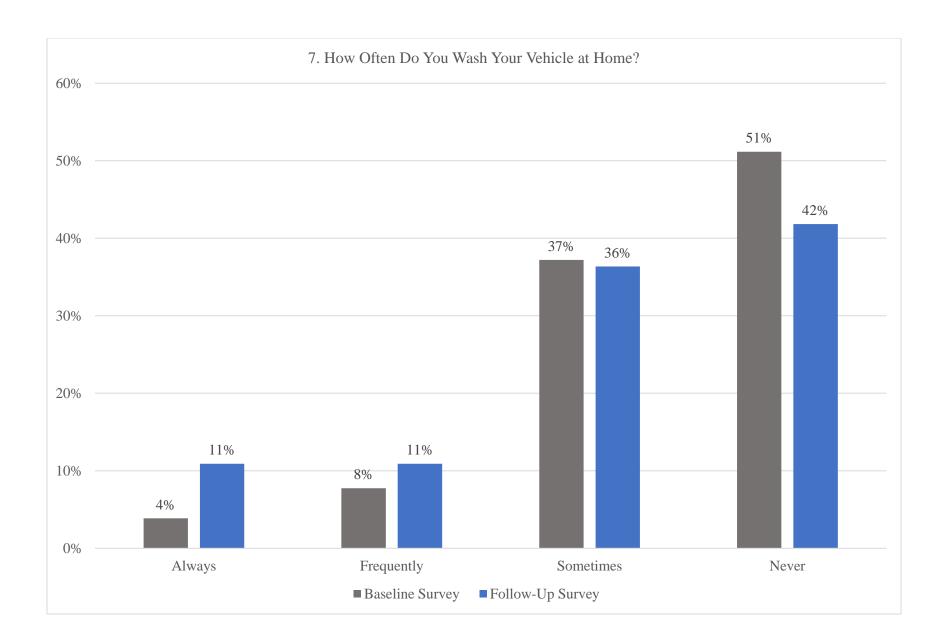

February 2022

Use of car washing BMPs prior to the E&O program being implemented was measured through Questions 7 and 10 of the survey. Questions 7 and 10 asked participants about the frequency they wash their car at home and which car washing BMPs they use. Question 7 was asked to understand how widely residential car washing (washing cars at home) is used as well as to determine if a change in frequency occurred during the project (by comparing baseline to follow-up responses). According to the baseline survey responses shown in Figure 5-5, roughly half of the participants before the E&O program washed their vehicles at home with some frequency (49 percent), while the other half (51 percent) indicated they never wash their car at home.

Figure 5-9 Awareness of Best Car Washing Location

Figure 5-10 Awareness of Car Washing Wastewater Impacts

Figure 5-11 Awareness of Car Washing BMPs

FEBRUARY 2022

As mentioned in Section 5.1.1, Questions 7 and 10 were used to understand adoption of the targeted behavior (use of car washing BMPs). Figure 5-12 and Figure 5-13 show the follow-up responses as well as the baseline responses for comparison. Figure 5-13 was developed as described previously in Section 5.1.1. Table 5-1 includes the Likert Scales used for the three categories (use commercial car wash, average of all positive BMPs, and average of all negative practices).

In general, the follow-up survey results to Questions 7 and 10 did not differ greatly from the baseline survey results. Differences less than 5 percent in Figure 5-12 or 0.05 in Figure 5-13 were assumed to be insignificant, as the baseline and follow-up survey responses are not paired datasets. Larger changes were observed between baseline and follow-up survey responses for Question 7. In the follow-up survey, 58 percent of participants responded they wash their car with some frequency as opposed to 49 percent of participants who responded to the baseline survey. This may indicate that an increase in residential car washing is occurring and appears to be consistent with the results related to Question 10.