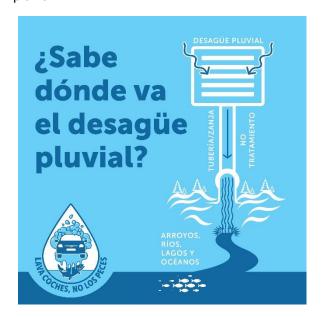

## 2.2 Problem Description

The 2019 to 2024 EWA NPDES Phase II MS4 Permit requires Permittees to prohibit, through ordinances or other regulatory mechanism, non-stormwater discharges into the MS4 (Washington State Department of Ecology, 2019). Additionally, Permittees are required to implement an E&O program designed to reach the general public regarding subject areas targeting potential impacts from stormwater discharges; methods for avoiding, minimizing, or reducing the impacts of those discharges; and actions individuals can take to improve water quality. The City of Yakima has not previously implemented an E&O program that targeted residential car washing behaviors. However, empirical observations by City of Yakima officials indicated that a program targeting residential car washing behaviors would be beneficial to reducing non-stormwater discharges and pollutants to receiving waters. Specifically, City of Yakima officials had previously observed that residents within the City of Yakima limits who drive one or more vehicles tend to wash vehicles in paved driveways during the dry season, from May through September. Car wash wastewater flowed from the driveway into storm drains in the streets. Based on literature findings from other regions (citations for these studies are included in the QAPP), it is probable that residents who drive one or more vehicles may not be aware of the impacts of these actions.

<sup>(2)</sup>Information about targeted neighborhoods provided in Section 2.5.

Residential car wash water is often a primary source of stormwater pollution. Roughly 444,000 residential car washes are averaged each year in Federal Way, WA, resulting in pollutant loadings that can have a detrimental impact on aquatic life depending on the size of the receiving waters (Smith & Shilley, 2009). Studies have found that stormwater pollutant concentrations collected downstream of residential car washing can compare similarly to levels of pollutants found in utility sewer wastewater (Sablayrolles, Vialle, & Montrejaud-Vignoles, 2010). The primary difference being that stormwater from areas developed before the NPDES MS4 permit is often not treated before entering waterways compared to wastewater which is typically treated or required to be treated by all known, available, and reasonable methods of prevention, control, and treatment for domestic and industrial wastewater facilities (Washington State Legislature, 1987; Washington State Legislature, 1990)