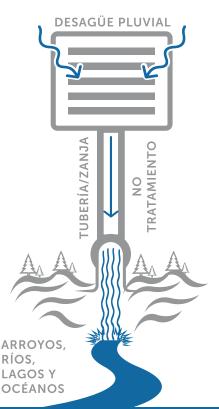

## 2.2 Problem Description

The 2019 to 2024 EWA NPDES Phase II MS4 Permit requires Permittees to prohibit, through ordinances or other regulatory mechanism, non-stormwater discharges into the MS4 (Washington State Department of Ecology, 2019). Additionally, Permittees are required to implement an E&O program designed to reach the general public regarding subject areas targeting potential impacts from stormwater discharges; methods for avoiding, minimizing, or reducing the impacts of those discharges; and actions individuals can take to improve water quality. The City of Yakima has not previously implemented an E&O program that targeted residential car washing behaviors. However, empirical observations by City of Yakima officials indicated that a program targeting residential car washing behaviors would be beneficial to reducing non-stormwater discharges and pollutants to receiving waters. Specifically, City of Yakima officials had previously observed that residents within the City of Yakima limits who drive one or more vehicles tend to wash vehicles in paved driveways during the dry season, from May through September. Car wash wastewater flowed from the driveway into storm drains in the streets. Based on literature findings from other regions (citations for these studies are included in the QAPP), it is probable that residents who drive one or more vehicles may not be aware of the impacts of these actions.

<sup>(2)</sup>Information about targeted neighborhoods provided in Section 2.5.

Residential car wash water is often a primary source of stormwater pollution. Roughly 444,000 residential car washes are averaged each year in Federal Way, WA, resulting in pollutant loadings that can have a detrimental impact on aquatic life depending on the size of the receiving waters (Smith & Shilley, 2009). Studies have found that stormwater pollutant concentrations collected downstream of residential car washing can compare similarly to levels of pollutants found in utility sewer wastewater (Sablayrolles, Vialle, & Montrejaud-Vignoles, 2010). The primary difference being that stormwater from areas developed before the NPDES MS4 permit is often not treated before entering waterways compared to wastewater which is typically treated or required to be treated by all known, available, and reasonable methods of prevention, control, and treatment for domestic and industrial wastewater facilities (Washington State Legislature, 1987; Washington State Legislature, 1990)