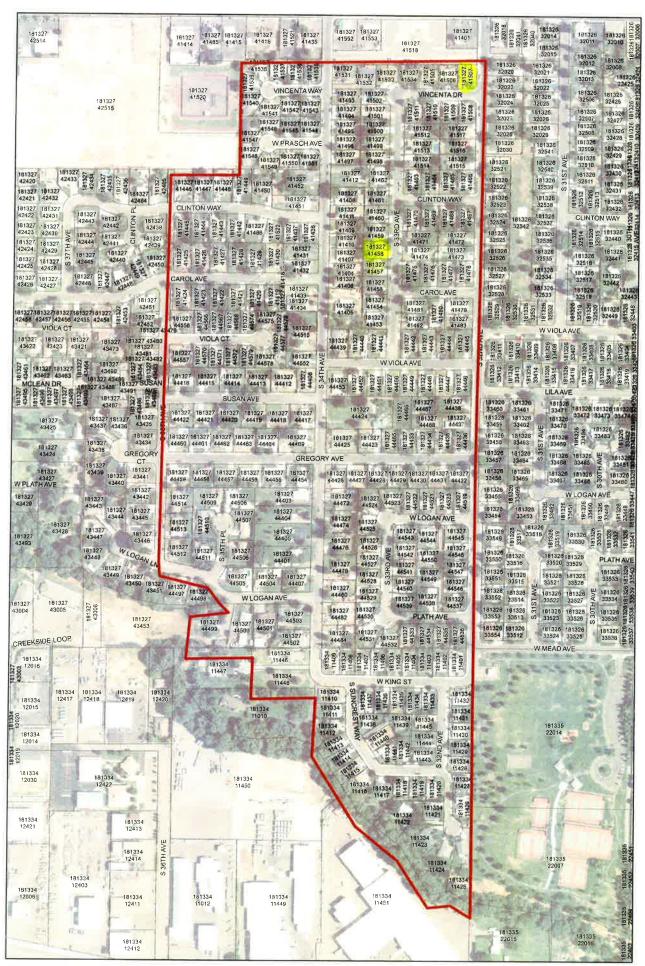

Figure 2-1 Approximate Locations of Local Commercial Car Washes and Target Neighborhoods

Three neighborhoods were selected to collect observational data. The neighborhoods were selected based on observations by City of Yakima officials of evidence of car washing activities in these neighborhoods in the past and because these neighborhoods consist of homogenous housing developments. The three neighborhoods consist of single-family homes with paved driveways on paved streets. Residents in these neighborhoods are expected to own at least one or more vehicles. The homes in these neighborhoods have running water to wash cars and have a storm system that connects to the City of Yakima MS4. There are approximately 700 parcels where observational data was collected. Descriptions for each of the three neighborhoods where additional data were collected are summarized in Table 2-.

**Table 2-2 Study Neighborhood Locations** 

| Neighborhood<br>Name                                                                                                                                                                                                                                                                                                                                             | Description                                                                                                                                                                                                                                                                                                                                                                 |  |  |
|------------------------------------------------------------------------------------------------------------------------------------------------------------------------------------------------------------------------------------------------------------------------------------------------------------------------------------------------------------------|-----------------------------------------------------------------------------------------------------------------------------------------------------------------------------------------------------------------------------------------------------------------------------------------------------------------------------------------------------------------------------|--|--|
| Neighborhood 1                                                                                                                                                                                                                                                                                                                                                   | <ul> <li>Located in the western portion of the City of Yakima</li> <li>Bordered by Tieton Drive and Arlington Street to the north and south, and by S 54th Avenue and S 58th Avenue to the east an west</li> <li>Approximately 2 miles from the nearest commercial car wash</li> <li>Approximately 160 parcels in this community</li> <li>Drains to Randall Pond</li> </ul> |  |  |
| <ul> <li>Located in the southern portion of the City of Yakima</li> <li>Bordered by Nob Hill Boulevard and Suncrest Way to the and south, and by S 32nd Avenue and S 36th Avenue to and west</li> <li>Approximately 2 miles from the nearest commercial car</li> <li>Approximately 300 parcels in this community</li> <li>Drains to Wide Hollow Creek</li> </ul> |                                                                                                                                                                                                                                                                                                                                                                             |  |  |
| Neighborhood 3                                                                                                                                                                                                                                                                                                                                                   | <ul> <li>Located in the eastern portion of the City of Yakima</li> <li>Bordered by Pine Street and Race Street to the north and south, and to the east and west by S 2nd Street and S 7th Street</li> <li>Approximately 1 mile from nearest commercial car wash</li> <li>Approximately 240 parcels in this community.</li> <li>Drains to Buchanan Lake</li> </ul>           |  |  |