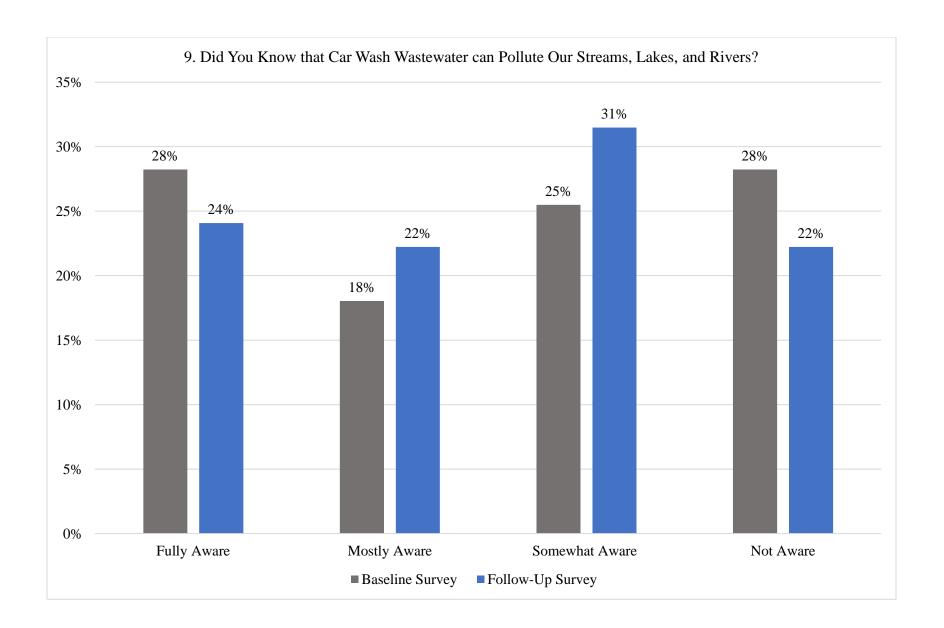

The results of Question 8 in Figure 5-2 suggest that almost two-thirds of the participants (66 percent) understood prior to the E&O program that washing a vehicle at a commercial carwash is better for the environment than washing a vehicle at home. The results of Question 9 in Figure 5-3 indicate that roughly the same percentage of respondents (70 percent) had some awareness (fully aware [28 percent], mostly aware [18 percent], somewhat aware [26 percent]), while the remaining were not aware (28 percent) of the impacts of car wash wastewater on stormwater and water bodies. The baseline survey responses to Questions 8 and 9 are compared to follow-up survey responses in Section 5.3.1 to measure whether a change in awareness occurred during the study.

Figure 5-2 Awareness of Best Car Washing Location (Baseline Responses Only)

Figure 5-3 Awareness of Car Washing Wastewater Impacts (Baseline Responses Only)

Figure 5-4 Awareness of Car Washing BMPs (Baseline Responses Only)