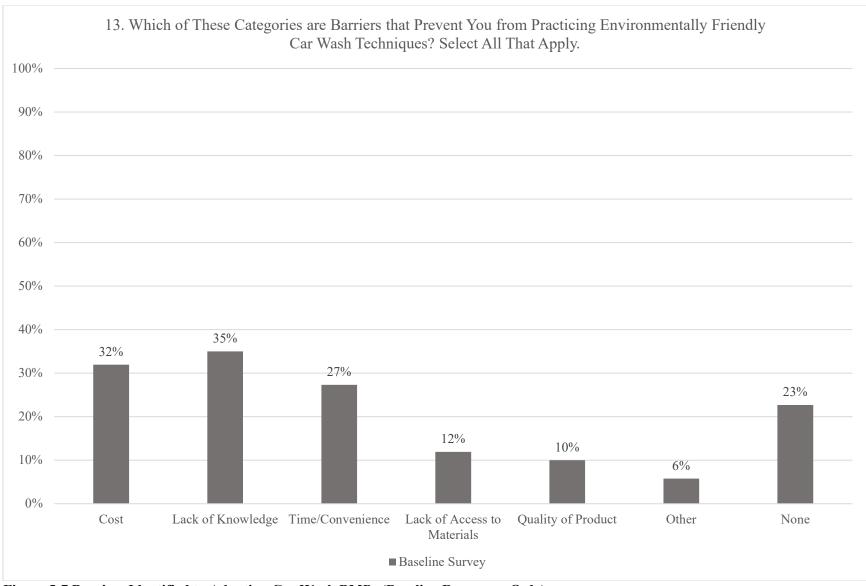

Notes:

Barriers to adopting the BMPs listed in Question 10 were identified prior to implementation of the E&O program. Questions about barriers were included to assist with identifying recommendations to improve the E&O program. Respondents were asked to select one or more options from a specified list, including cost, lack of knowledge, time or convenience, lack of access to materials, quality of product, other barrier, or no barriers. The responses for each barrier are summarized in Figure 5-7. The top three barriers identified before the E&O program was implemented included the perceived cost (32 percent), time or convenience (27 percent), or lack of knowledge (35 percent). The remaining barriers (lack of access, quality of products, and other) were selected by less than 15 percent of the respondents, and "no barriers" was selected by 23 percent of the respondents.

<sup>(1)</sup>Car washing or Positive BMPs include: wash car on grass or gravel, use biodegradable or environmentally friendly soap, and contain soap spills immediately or call spill control hotline in the event of a soap spill. (2)Non-environmentally friendly practices or Negative BMPs include: wash car on pavement; drain/hose water and soap into the street; and wash vehicle engine, undercarriage, or mounted equipment.

Figure 5-7 Barriers Identified to Adopting Car Wash BMPs (Baseline Responses Only)