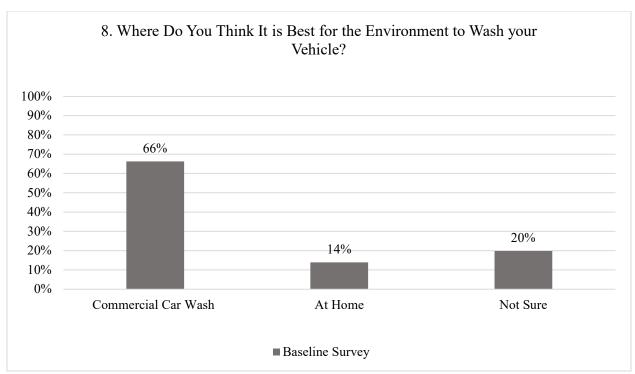

#### 5.1.1 Baseline Survey Results

To measure awareness of the impacts of car wash wastewater, the survey asked participants whether they thought it was better for a vehicle to be washed at home or in a commercial car wash (Question 8) and whether they were aware of the impacts of car wash wastewater on stormwater and bodies of water (Question 9). Question 8 was asked to understand participants' awareness of commercial car washes providing a better option to limit the impacts of car wash wastewater on stormwater because commercial car washes are required to prevent wastewater from discharging to storm drains. The baseline results of Questions 8 and 9 are shown in Figure 5-2 and Figure 5-3.

The results of Question 8 in Figure 5-2 suggest that almost two-thirds of the participants (66 percent) understood prior to the E&O program that washing a vehicle at a commercial carwash is better for the environment than washing a vehicle at home. The results of Question 9 in Figure 5-3 indicate that roughly the same percentage of respondents (70 percent) had some awareness (fully aware [28 percent], mostly aware [18 percent], somewhat aware [26 percent]), while the remaining were not aware (28 percent) of the impacts of car wash wastewater on stormwater and water bodies. The baseline survey responses to Questions 8 and 9 are compared to follow-up survey responses in Section 5.3.1 to measure whether a change in awareness occurred during the study.

Figure 5-2 Awareness of Best Car Washing Location (Baseline Responses Only)

Figure 5-3 Awareness of Car Washing Wastewater Impacts (Baseline Responses Only)

Figure 5-4 Awareness of Car Washing BMPs (Baseline Responses Only)