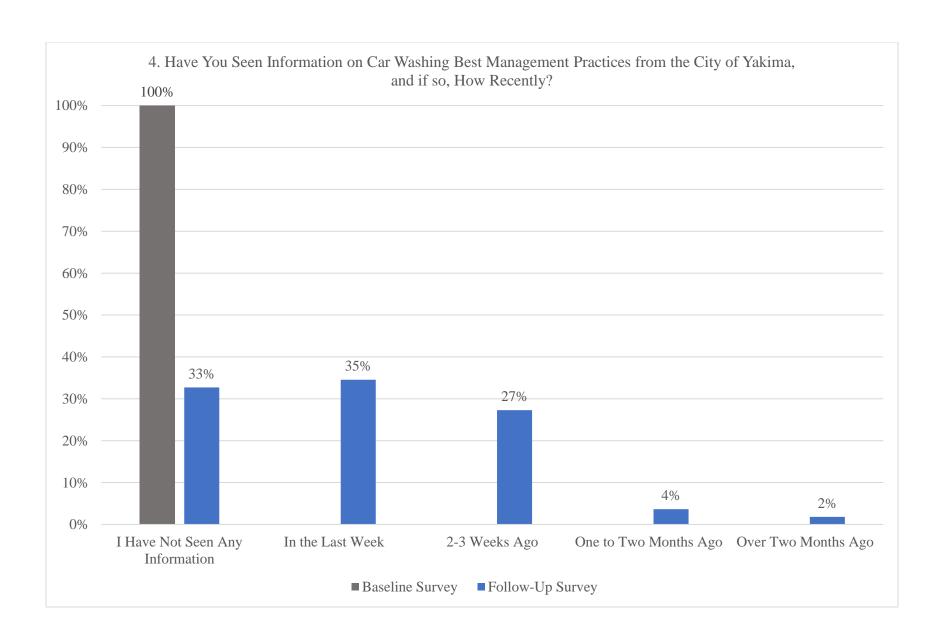

#### 5.3.1 Follow-Up Survey Results and Comparison

The following paragraphs focus on the results of the follow-up survey responses (collected after the E&O program was implemented) and a comparison of follow-up survey responses to baseline survey responses. The follow-up survey responses were collected using the same survey as the baseline survey responses. Responses were designated as follow-up responses if participants responded yes to Question 5 of the survey indicating that they had seen information on car washing BMPs from the City of Yakima. Responses to Question 5 are summarized in Figure 5-8 which also shows that if the respondent saw the car wash information, where they saw it. If the respondent indicated they had not seen information on car washing BMPs from the City of Yakima, the survey response was designated as a baseline survey response (designated as 100 percent for not applicable in Figure 5-8). The comparison between baseline and follow-up survey responses in the following paragraphs will provide a measurement of changes in awareness, adoption, or barriers related to the impacts of car wash wastewater and car washing BMPs following the implementation of the E&O program.

Figure 5-8 Question Used to Distinguish Baseline and Follow-Up Survey Responses

As mentioned in Section 5.1.1, Questions 8, 9, and 11 were used to gauge awareness of the target population. Questions 8 and 9 of the survey were used to determine what participants believed the best environment was to wash their vehicle and whether they were aware that car wash wastewater can pollute water bodies, respectively. Question 11 asked participants which car washing BMPs they were aware of. Figure 5-9, Figure 5-10, and Figure 5-11 provide a visual comparison of the survey follow-up and the baseline responses. Results shown in these figures indicate minor, likely insignificant change (less than 5 percent difference) occurred relating to awareness of the impacts of car wash wastewater and car washing BMPs. The slight increases and decreases in percentages between baseline and follow-up responses are expected as the baseline and follow-up survey responses are not paired datasets (where paired datasets use the same participants). More significant changes from baseline to follow-up responses were observed for

Question 8. Specifically, when comparing baseline responses to follow-up responses, fewer participants responded with "not sure" (-15 percent difference) when asked where they thought it was the best environment to wash a vehicle. However, the percent of participants who selected either "commercial car wash" or "at home" also increased, by 4 percent and 10 percent, respectively. The change could therefore reflect some mixture of an increase in awareness of commercial car washing being better for the environment with a reduction in people using commercial car washes, which is discussed later in this section and Section 5.3.3. Further discussion on whether the changes in awareness related to Question 8-11 was significant is included in Section 5.3.4. Based on the survey data, a change in awareness was not observed for impacts of car wash wastewater or car washing BMPs, while a slight change in the use of a commercial car wash versus at-home car washing was observed.