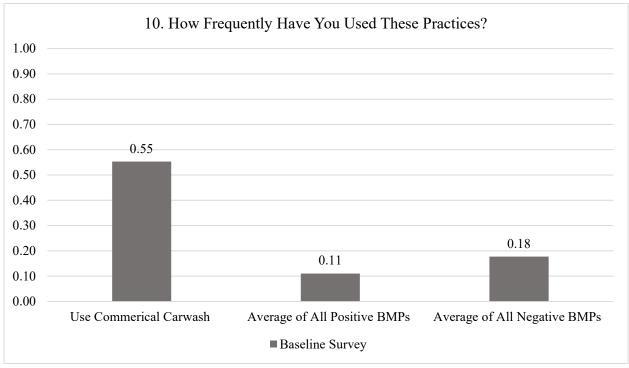

The results of Question 10 are shown in Figure 5-6. The three categories shown in the figure were developed by grouping responses into "Use of commercial car wash" (use a commercial car wash), "Average of all positive BMPs" (includes all positive at-home BMPs), or "Average of all negative BMPs" (includes all negative at-home BMPs). Commercial car wash usage was kept separate from the positive at-home BMPs as respondents who selected commercial car wash as a BMP tended to only select that BMP. Each BMP or practice was also associated with a Likert Scale number value as described in Section 13.1 of the study QAPP. Table 5-1 includes the Likert Scale values for car washing BMPs and non-environmentally friendly practices. The value associated with each category is the average of the BMP Likert values included in that category; higher positive average values indicate better behavior, while lower (including negative) values indicate worse behavior.

Responses to Question 10 indicate that participants, on average, are using commercial car washes at least "frequently" (associated with a 0.55 Likert scale value as shown in Table 5-1). All positive BMPs appear to be, on average, used less frequently than "sometimes" (associated with a 0.25 Likert scale value as shown in Table 5-1) and more than "never" (associated with a -1 Likert scale value). Because the average value for non-environmentally friendly practices is slightly positive (approaching a 1.0 Likert scale value as shown in Table 5-1), it can be assumed that participants use these practices to some extent on average. Graphs showing individual baseline response data (Appendix C.1 of the study TER) suggests that non-environmentally friendly practices are generally used "sometimes" by participants and potentially more frequently in the case of washing vehicles on pavement.