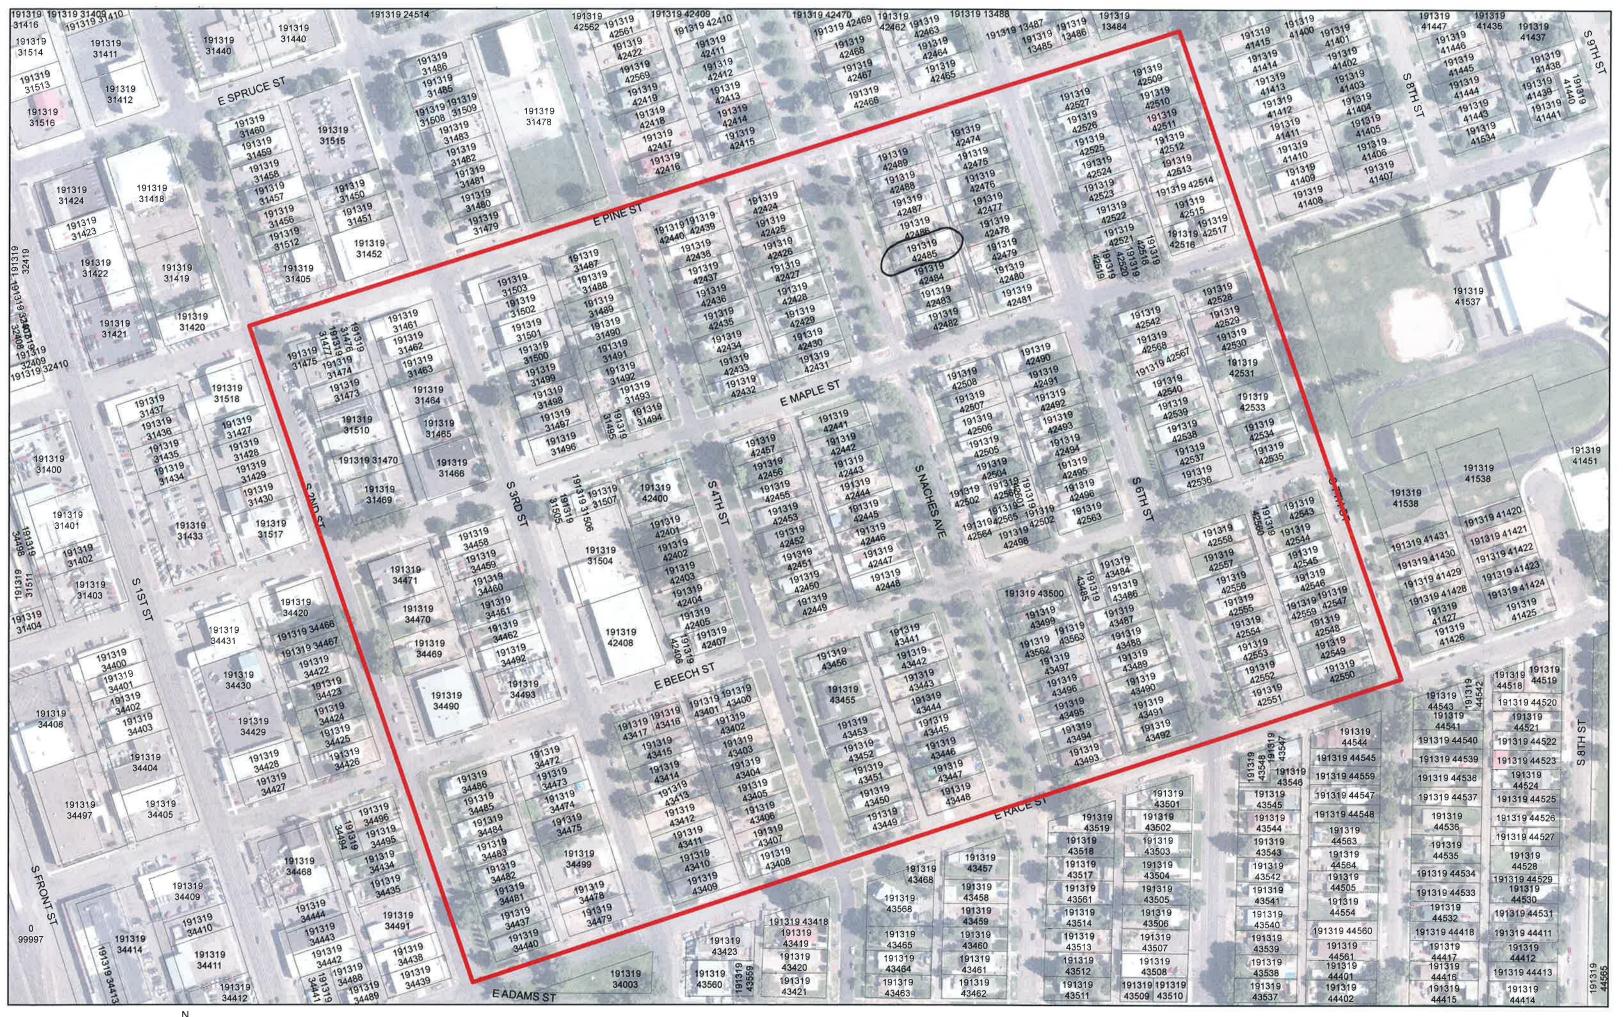

Figure 2-1 Approximate Locations of Local Commercial Car Washes and Target Neighborhoods

Three neighborhoods were selected to collect observational data. The neighborhoods were selected based on observations by City of Yakima officials of evidence of car washing activities in these neighborhoods in the past and because these neighborhoods consist of homogenous housing developments. The three neighborhoods consist of single-family homes with paved driveways on paved streets. Residents in these neighborhoods are expected to own at least one or more vehicles. The homes in these neighborhoods have running water to wash cars and have a storm system that connects to the City of Yakima MS4. There are approximately 700 parcels where observational data was collected. Descriptions for each of the three neighborhoods where additional data were collected are summarized in Table 2-.

**Table 2-2 Study Neighborhood Locations** 

| Neighborhood<br>Name                                                                                                                                                                                                                                                                                                                                             | Description                                                                                                                                                                                                                                                                                                                                                                 |  |  |
|------------------------------------------------------------------------------------------------------------------------------------------------------------------------------------------------------------------------------------------------------------------------------------------------------------------------------------------------------------------|-----------------------------------------------------------------------------------------------------------------------------------------------------------------------------------------------------------------------------------------------------------------------------------------------------------------------------------------------------------------------------|--|--|
| Neighborhood 1                                                                                                                                                                                                                                                                                                                                                   | <ul> <li>Located in the western portion of the City of Yakima</li> <li>Bordered by Tieton Drive and Arlington Street to the north and south, and by S 54th Avenue and S 58th Avenue to the east an west</li> <li>Approximately 2 miles from the nearest commercial car wash</li> <li>Approximately 160 parcels in this community</li> <li>Drains to Randall Pond</li> </ul> |  |  |
| <ul> <li>Located in the southern portion of the City of Yakima</li> <li>Bordered by Nob Hill Boulevard and Suncrest Way to the and south, and by S 32nd Avenue and S 36th Avenue to and west</li> <li>Approximately 2 miles from the nearest commercial car</li> <li>Approximately 300 parcels in this community</li> <li>Drains to Wide Hollow Creek</li> </ul> |                                                                                                                                                                                                                                                                                                                                                                             |  |  |
| Neighborhood 3                                                                                                                                                                                                                                                                                                                                                   | <ul> <li>Located in the eastern portion of the City of Yakima</li> <li>Bordered by Pine Street and Race Street to the north and south, and to the east and west by S 2nd Street and S 7th Street</li> <li>Approximately 1 mile from nearest commercial car wash</li> <li>Approximately 240 parcels in this community.</li> <li>Drains to Buchanan Lake</li> </ul>           |  |  |