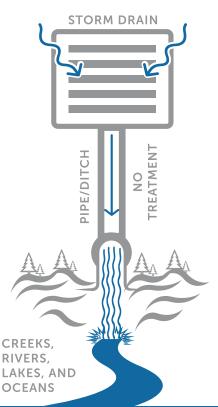

The City of Yakima chose to focus their E&O program to target the car washing behaviors of City of Yakima residents who drive one or more vehicles (the target audience). City of Yakima staff have previously observed residents washing cars outside their homes and allowing car wash wastewater to reach the storm drain. Car wash wastewater sends harmful amounts of chemicals such as detergents, sediment, nutrients, and metals into storm drains. Many of the City of Yakima's storm drains discharge directly to surface waters. This can be prevented by following car washing best management practices (BMPs). The goal of the E&O program was for City of Yakima residents who drive one or more vehicles to understand the impacts to stormwater and adopt car washing BMPs (target behaviors) that will limit the impacts to stormwater. In turn, the goal of this study was to evaluate the effectiveness of the City of Yakima E&O program where effectiveness is based on changes in the target audiences understanding and adoption of the target behaviors. In addition, results from this study will be used to direct ongoing E&O efforts more effectively and recommend future actions.

## 2.2 Problem Description

The 2019 to 2024 EWA NPDES Phase II MS4 Permit requires Permittees to prohibit, through ordinances or other regulatory mechanism, non-stormwater discharges into the MS4 (Washington State Department of Ecology, 2019). Additionally, Permittees are required to implement an E&O program designed to reach the general public regarding subject areas targeting potential impacts from stormwater discharges; methods for avoiding, minimizing, or reducing the impacts of those discharges; and actions individuals can take to improve water quality. The City of Yakima has not previously implemented an E&O program that targeted residential car washing behaviors. However, empirical observations by City of Yakima officials indicated that a program targeting residential car washing behaviors would be beneficial to reducing non-stormwater discharges and pollutants to receiving waters. Specifically, City of Yakima officials had previously observed that residents within the City of Yakima limits who drive one or more vehicles tend to wash vehicles in paved driveways during the dry season, from May through September. Car wash wastewater flowed from the driveway into storm drains in the streets. Based on literature findings from other regions (citations for these studies are included in the QAPP), it is probable that residents who drive one or more vehicles may not be aware of the impacts of these actions.

<sup>(2)</sup>Information about targeted neighborhoods provided in Section 2.5.

Residential car wash water is often a primary source of stormwater pollution. Roughly 444,000 residential car washes are averaged each year in Federal Way, WA, resulting in pollutant loadings that can have a detrimental impact on aquatic life depending on the size of the receiving waters (Smith & Shilley, 2009). Studies have found that stormwater pollutant concentrations collected downstream of residential car washing can compare similarly to levels of pollutants found in utility sewer wastewater (Sablayrolles, Vialle, & Montrejaud-Vignoles, 2010). The primary difference being that stormwater from areas developed before the NPDES MS4 permit is often not treated before entering waterways compared to wastewater which is typically treated or required to be treated by all known, available, and reasonable methods of prevention, control, and treatment for domestic and industrial wastewater facilities (Washington State Legislature, 1987; Washington State Legislature, 1990)