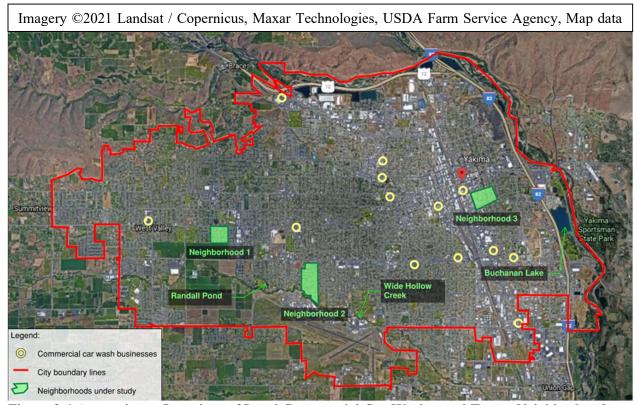

## 2.5 Study Location

The study was located within the limits of the City of Yakima (see Figure 2-1) and the target population for the study consisted of residents of the City of Yakima that drive one or more vehicles. No control populations or sites were identified for this study; rather, data collected before and after the E&O program was implemented were compared to evaluate effectiveness. As such, the anticipated population was expected to be approximately 31,000 households, assuming the national average of households with access

Figure 2-1 Approximate Locations of Local Commercial Car Washes and Target Neighborhoods

Three neighborhoods were selected to collect observational data. The neighborhoods were selected based on observations by City of Yakima officials of evidence of car washing activities in these neighborhoods in the past and because these neighborhoods consist of homogenous housing developments. The three neighborhoods consist of single-family homes with paved driveways on paved streets. Residents in these neighborhoods are expected to own at least one or more vehicles. The homes in these neighborhoods have running water to wash cars and have a storm system that connects to the City of Yakima MS4. There are approximately 700 parcels where observational data was collected. Descriptions for each of the three neighborhoods where additional data were collected are summarized in Table 2-.

**Table 2-2 Study Neighborhood Locations** 

| Neighborhood<br>Name                                                                                                                                                                                                                                                                                                                                             | Description                                                                                                                                                                                                                                                                                                                                                                 |  |  |
|------------------------------------------------------------------------------------------------------------------------------------------------------------------------------------------------------------------------------------------------------------------------------------------------------------------------------------------------------------------|-----------------------------------------------------------------------------------------------------------------------------------------------------------------------------------------------------------------------------------------------------------------------------------------------------------------------------------------------------------------------------|--|--|
| Neighborhood 1                                                                                                                                                                                                                                                                                                                                                   | <ul> <li>Located in the western portion of the City of Yakima</li> <li>Bordered by Tieton Drive and Arlington Street to the north and south, and by S 54th Avenue and S 58th Avenue to the east an west</li> <li>Approximately 2 miles from the nearest commercial car wash</li> <li>Approximately 160 parcels in this community</li> <li>Drains to Randall Pond</li> </ul> |  |  |
| <ul> <li>Located in the southern portion of the City of Yakima</li> <li>Bordered by Nob Hill Boulevard and Suncrest Way to the and south, and by S 32nd Avenue and S 36th Avenue to and west</li> <li>Approximately 2 miles from the nearest commercial car</li> <li>Approximately 300 parcels in this community</li> <li>Drains to Wide Hollow Creek</li> </ul> |                                                                                                                                                                                                                                                                                                                                                                             |  |  |
| Neighborhood 3                                                                                                                                                                                                                                                                                                                                                   | <ul> <li>Located in the eastern portion of the City of Yakima</li> <li>Bordered by Pine Street and Race Street to the north and south, and to the east and west by S 2nd Street and S 7th Street</li> <li>Approximately 1 mile from nearest commercial car wash</li> <li>Approximately 240 parcels in this community.</li> <li>Drains to Buchanan Lake</li> </ul>           |  |  |