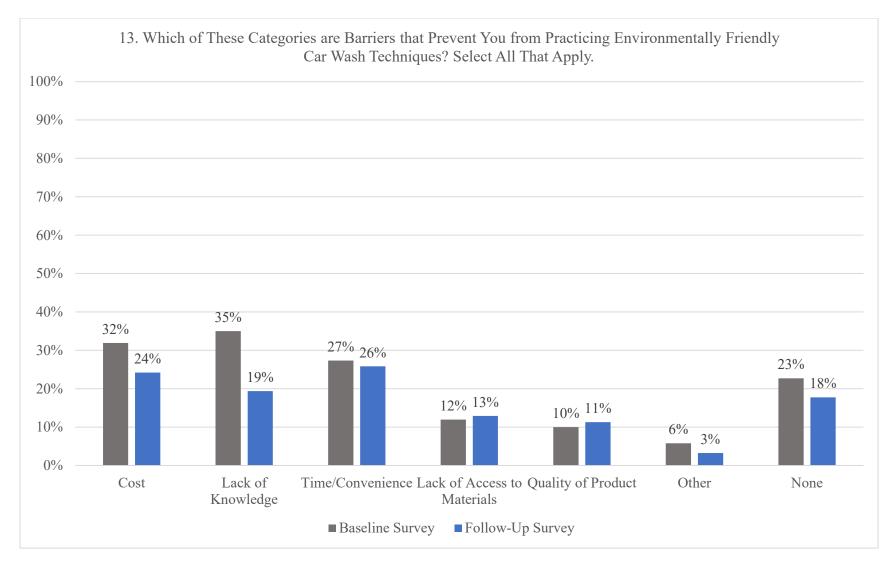

Notes:

Barriers to adopting the BMPs listed in Question 10 were identified prior to implementation of the E&O program. Questions about barriers were included to assist with identifying recommendations to improve the E&O program. Respondents were asked to select one or more options from a specified list, including cost, lack of knowledge, time or convenience, lack of access to materials, quality of product, other barrier, or no barriers. The responses for each barrier are summarized in Figure 5-7. The top three barriers identified before the E&O program was implemented included the perceived cost (32 percent), time or convenience (27 percent), or lack of knowledge (35 percent). The remaining barriers (lack of access, quality of products, and other) were selected by less than 15 percent of the respondents, and "no barriers" was selected by 23 percent of the respondents.

Figure 5-7 Barriers Identified to Adopting Car Wash BMPs (Baseline Responses Only)