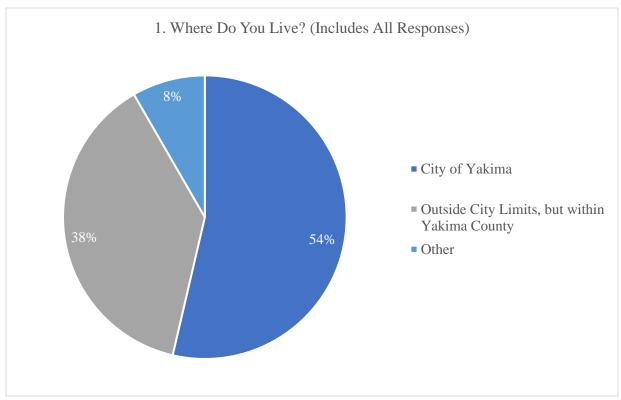

- Residence Survey Question 1 asked respondents where they live and were provided three response options: City of Yakima, Outside the Yakima city Limits but within Yakima County, and Other. Of those who responded to the survey, the majority (54 percent) indicated they live within the City of Yakima as shown in Figure 5-1. A large portion of respondents also live outside of the City of Yakima limits, but within Yakima County (38 percent). To increase the sample size for analysis, responses from participants living in Yakima County were included. The participants living outside the City of Yakima but inside of Yakima County were likely to have been exposed to the City's E&O materials because Yakima County provided links on their webpage to the City's E&O materials, or they may have attended the Central Washington State Fair where the E&O materials where distributed. Eight percent of respondents indicated they live outside of Yakima County and their responses were removed from the dataset because it is unlikely they would have received or saw any of the E&O materials or they may be responding about different E&O programs.
- **Personal Vehicle** Survey Question 3 asked respondents if they drive a personal vehicle. The results presented in this section represent all the respondents who answered "yes" to this question. Four respondents were removed from the results because they indicated they did not drive a personal vehicle. The results presented therefore represent residents in the City of Yakima as well as residents of Yakima County who drive a personal vehicle.