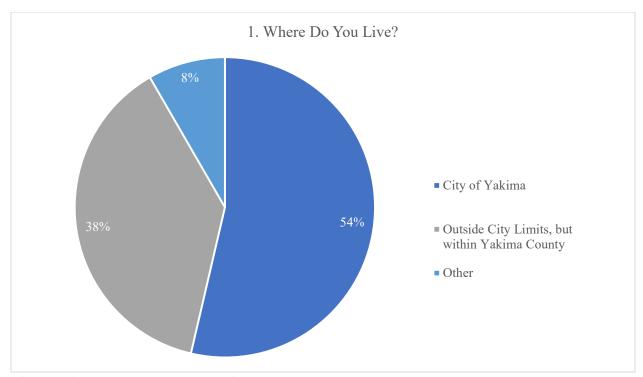

- Residence Survey Question 1 asked respondents where they live and were provided three response options: City of Yakima, Outside the Yakima city Limits but within Yakima County, and Other. Of those who responded to the survey, the majority (54 percent) indicated they live within the City of Yakima as shown in Figure 5-1. A large portion of respondents also live outside of the City of Yakima limits, but within Yakima County (38 percent). To increase the sample size for analysis, responses from participants living in Yakima County were included. The participants living outside the City of Yakima but inside of Yakima County were likely to have been exposed to the City's E&O materials because Yakima County provided links on their webpage to the City's E&O materials, or they may have attended the Central Washington State Fair where the E&O materials where distributed. Eight percent of respondents indicated they live outside of Yakima County and their responses were removed from the dataset because it is unlikely they would have received or saw any of the E&O materials or they may be responding about different E&O programs.
- **Personal Vehicle** Survey Question 3 asked respondents if they drive a personal vehicle. The results presented in this section represent all the respondents who answered "yes" to this question. Four respondents were removed from the results because they indicated they did not drive a personal vehicle. The results presented therefore represent residents in the City of Yakima as well as residents of Yakima County who drive a personal vehicle.

Figure 5-1 Where Respondents Reside