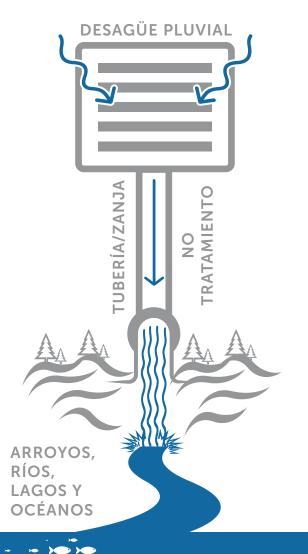

## 2.2 Problem Description

The 2019 to 2024 EWA NPDES Phase II MS4 Permit requires Permittees to prohibit, through ordinances or other regulatory mechanism, non-stormwater discharges into the MS4 (Washington State Department of Ecology, 2019). Additionally, Permittees are required to implement an E&O program designed to reach the general public regarding subject areas targeting potential impacts from stormwater discharges; methods for avoiding, minimizing, or reducing the impacts of those discharges; and actions individuals can take to improve water quality. The City of Yakima has not previously implemented an E&O program that targeted residential car washing behaviors. However, empirical observations by City of Yakima officials indicated that a program targeting residential car washing behaviors would be beneficial to reducing non-stormwater discharges and pollutants to receiving waters. Specifically, City of Yakima officials had previously observed that residents within the City of Yakima limits who drive one or more vehicles tend to wash vehicles in paved driveways during the dry season, from May through September. Car wash wastewater flowed from the driveway into storm drains in the streets. Based on literature findings from other regions (citations for these studies are included in the QAPP), it is probable that residents who drive one or more vehicles may not be aware of the impacts of these actions.

<sup>(2)</sup>Information about targeted neighborhoods provided in Section 2.5.

Residential car wash water is often a primary source of stormwater pollution. Roughly 444,000 residential car washes are averaged each year in Federal Way, WA, resulting in pollutant loadings that can have a detrimental impact on aquatic life depending on the size of the receiving waters (Smith & Shilley, 2009). Studies have found that stormwater pollutant concentrations collected downstream of residential car washing can compare similarly to levels of pollutants found in utility sewer wastewater (Sablayrolles, Vialle, & Montrejaud-Vignoles, 2010). The primary difference being that stormwater from areas developed before the NPDES MS4 permit is often not treated before entering waterways compared to wastewater which is typically treated or required to be treated by all known, available, and reasonable methods of prevention, control, and treatment for domestic and industrial wastewater facilities (Washington State Legislature, 1987; Washington State Legislature, 1990)