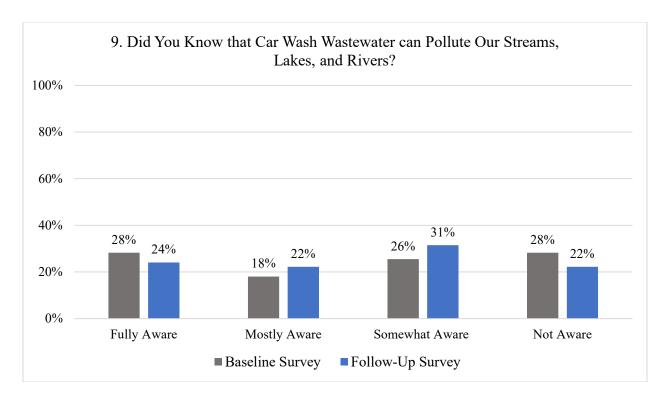

#### 5.1.1 Baseline Survey Results

To measure awareness of the impacts of car wash wastewater, the survey asked participants whether they thought it was better for a vehicle to be washed at home or in a commercial car wash (Question 8) and whether they were aware of the impacts of car wash wastewater on stormwater and bodies of water (Question 9). Question 8 was asked to understand participants' awareness of commercial car washes providing a better option to limit the impacts of car wash wastewater on stormwater because commercial car washes are required to prevent wastewater from discharging to storm drains. The baseline results of Questions 8 and 9 are shown in Figure 5-2 and Figure 5-3.

The results of Question 8 in Figure 5-2 suggest that almost two-thirds of the participants (66 percent) understood prior to the E&O program that washing a vehicle at a commercial carwash is better for the environment than washing a vehicle at home. The results of Question 9 in Figure 5-3 indicate that roughly the same percentage of respondents (70 percent) had some awareness (fully aware [28 percent], mostly aware [18 percent], somewhat aware [26 percent]), while the remaining were not aware (28 percent) of the impacts of car wash wastewater on stormwater and water bodies. The baseline survey responses to Questions 8 and 9 are compared to follow-up survey responses in Section 5.3.1 to measure whether a change in awareness occurred during the study.