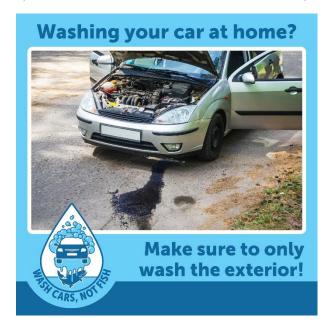

Preferred car washing BMPs and non-environmentally friendly car washing practices were identified through a literature review of similar studies. The preferred BMPs that were identified included the use of commercial car washes, diverting stormwater to permeable surfaces, use of less harmful soaps or no soap, only washing the exterior of the car, limiting the frequency of car washing, and reporting spills or car wash wastewater entering the storm system. Non-environmentally friendly practices identified included washing car on pavement, drain/hose water and soap into the street and washing the vehicle engine undercarriage, mounted equipment, or tires. Potential barriers for adopting the target behavior were also identified through the literature search. Barriers identified included cost, lack of knowledge, time/convenience, lack of access to materials, and quality of product. These barriers were used in the survey to identify barriers that were preventing the target audience from adopting the preferred BMPs.