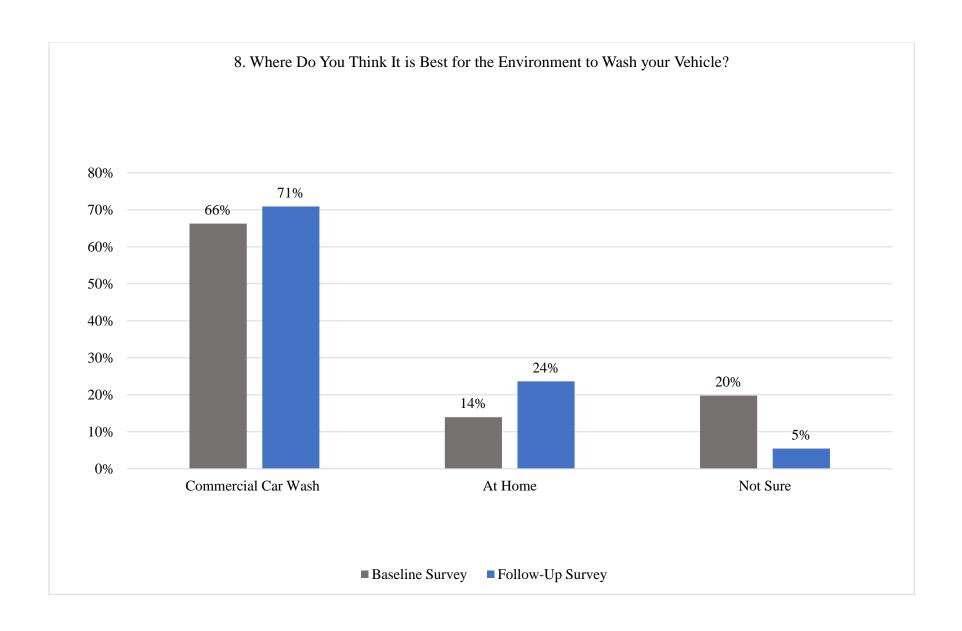

#### 5.1.1 Baseline Survey Results

To measure awareness of the impacts of car wash wastewater, the survey asked participants whether they thought it was better for a vehicle to be washed at home or in a commercial car wash (Question 8) and whether they were aware of the impacts of car wash wastewater on stormwater and bodies of water (Question 9). Question 8 was asked to understand participants' awareness of commercial car washes providing a better option to limit the impacts of car wash wastewater on stormwater because commercial car washes are required to prevent wastewater from discharging to storm drains. The baseline results of Questions 8 and 9 are shown in Figure 5-2 and Figure 5-3.

The results of Question 8 in Figure 5-2 suggest that almost two-thirds of the participants (66 percent) understood prior to the E&O program that washing a vehicle at a commercial carwash is better for the environment than washing a vehicle at home. The results of Question 9 in Figure 5-3 indicate that roughly the same percentage of respondents (70 percent) had some awareness (fully aware [28 percent], mostly aware [18 percent], somewhat aware [26 percent]), while the remaining were not aware (28 percent) of the impacts of car wash wastewater on stormwater and water bodies. The baseline survey responses to Questions 8 and 9 are compared to follow-up survey responses in Section 5.3.1 to measure whether a change in awareness occurred during the study.

Figure 5-2 Awareness of Best Car Washing Location (Baseline Responses Only)

Figure 5-3 Awareness of Car Washing Wastewater Impacts (Baseline Responses Only)

Figure 5-4 Awareness of Car Washing BMPs (Baseline Responses Only)