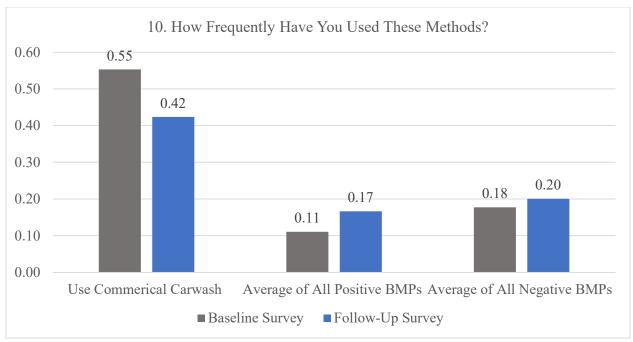

The results of Question 10 are shown in Figure 5-6. The three categories shown in the figure were developed by grouping responses into "Use of commercial car wash" (use a commercial car wash), "Average of all positive BMPs" (includes all positive at-home BMPs), or "Average of all negative BMPs" (includes all negative at-home BMPs). Commercial car wash usage was kept separate from the positive at-home BMPs as respondents who selected commercial car wash as a BMP tended to only select that BMP. Each BMP or practice was also associated with a Likert Scale number value as described in Section 13.1 of the study QAPP. Table 5-1 includes the Likert Scale values for car washing BMPs and non-environmentally friendly practices. The value associated with each category is the average of the BMP Likert values included in that category; higher positive average values indicate better behavior, while lower (including negative) values indicate worse behavior.

Responses to Question 10 indicate that participants, on average, are using commercial car washes at least "frequently" (associated with a 0.55 Likert scale value as shown in Table 5-1). All positive BMPs appear to be, on average, used less frequently than "sometimes" (associated with a 0.25 Likert scale value as shown in Table 5-1) and more than "never" (associated with a -1 Likert scale value). Because the average value for non-environmentally friendly practices is slightly positive (approaching a 1.0 Likert scale value as shown in Table 5-1), it can be assumed that participants use these practices to some extent on average. Graphs showing individual baseline response data (Appendix C.1 of the study TER) suggests that non-environmentally friendly practices are generally used "sometimes" by participants and potentially more frequently in the case of washing vehicles on pavement.

Figure 5-5 Adoption of Preferred Car Washing Location (Baseline Responses Only)

Figure 5-6 Frequency of Preferred Car Washing BMP Adoption (Baseline Responses Only)

Table 5-1 Likert Scales for Car washing BMPs and Non-Environmentally Friendly Practices

| Response to<br>Question 10 | Car Washing BMPs<br>(Positive BMPs)<br>Likert Scale <sup>(1)</sup> | Non-Environmentally Friendly Practices (Negative BMPs) Likert Scale <sup>(2)</sup> |
|----------------------------|--------------------------------------------------------------------|------------------------------------------------------------------------------------|
| Always                     | 1                                                                  | -1                                                                                 |
| Frequently                 | 0.5                                                                | -0.5                                                                               |
| Sometimes                  | 0.25                                                               | -0.25                                                                              |
| Never                      | -1                                                                 | 1                                                                                  |
| Not Applicable             | 0                                                                  | 0                                                                                  |