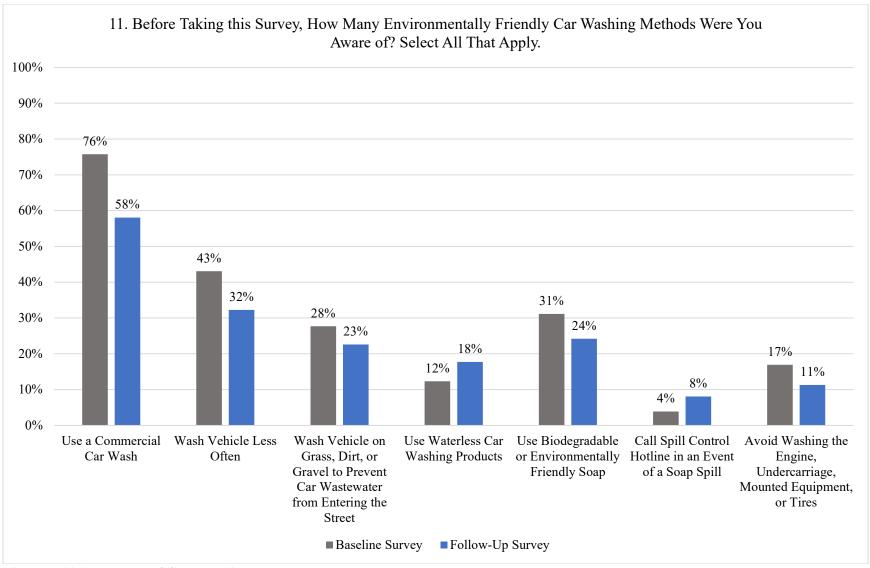

To gain an understanding of the participants' awareness of car washing BMPs before the E&O program was implemented, Question 11 of the survey asked survey participants which environmentally friendly car washing practices they were aware of. Practices asked about included use of a commercial car wash; washing cars less frequently; washing vehicles on pervious surfaces at home; using waterless or biodegradable car washing products; calling the spill control hotline in the event of a spill; and avoiding washing of the engine or undercarriage. The baseline survey results are summarized in Figure 5-4 which suggest that the most well-known BMP prior to implementation of the E&O program was to use a commercial car wash (76 percent). Lesser known BMPs that participants were aware of included washing a vehicle less often (43 percent), washing a vehicle with biodegradable soap (31 percent), and washing a vehicle on a pervious surface (28 percent). Of the remaining BMPs (waterless car washing, call spill control hotline, and avoid washing engine, undercarriage, mounted equipment, or tires), less than 20 percent of participants indicated they were aware of them prior to taking the survey.

Figure 5-2 Awareness of Best Car Washing Location (Baseline Responses Only)

Figure 5-3 Awareness of Car Washing Wastewater Impacts (Baseline Responses Only)

Figure 5-4 Awareness of Car Washing BMPs (Baseline Responses Only)