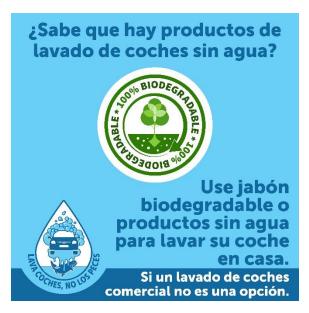

vado de coches comercial no es una opción, lave su coche en un área que absorba agua, como grava, sácate, o tierra suelta. Esta técnica sólo se puede utilizar cuando se utilizan limpiadores biodegradables y no tóxicos. Proteja nuestro medio ambiente evitando que las aguas residuales de lavado entren en el desagüe pluvial. ¡Es fácil desviar cualquier agua que pueda entrar en el sistema de desagüe! Utilice los artículos que ya posea (cajas, toallas, etc.) para mantener el flujo de agua lejos de los desagües pluviales.



Post # 4 Métodos para Lavar Coches que son Respetuosos con el Medioambiente

¿Sabía que puede usar productos sin agua para lavar su coche? Esto puede hacer una gran diferencia en nuestro medio ambiente. Use jabón biodegradable o productos sin agua si lava su coche en casa.



### Post # 5 Métodos para Lavar Coches que son Respetuosos con el Medioambiente

Cuando lava su coche, evite lavar el compartimiento del motor, el área de carga del camión, el equipo montado o el chasis de su coche. El lavado de estas áreas puede provocar que los contaminantes dañinos ingresen al sistema de desagües. ¡Es mejor utilizar un lavado de coches comercial si usted puede!



### Post # 6 Métodos para Lavar Coches que son Respetuosos con el Medioambiente

¿Cómo ha cambiado sus hábitos de lavar su coche para proteger el medio ambiente? ¡Déjanos saber en los comentarios!



### Revised Survey

# Car Wash Wastewater Management Education and Outreach Effectiveness Study Survey

This five-minute survey developed by Osborn Consulting, Inc. is part of a research study to understand curr