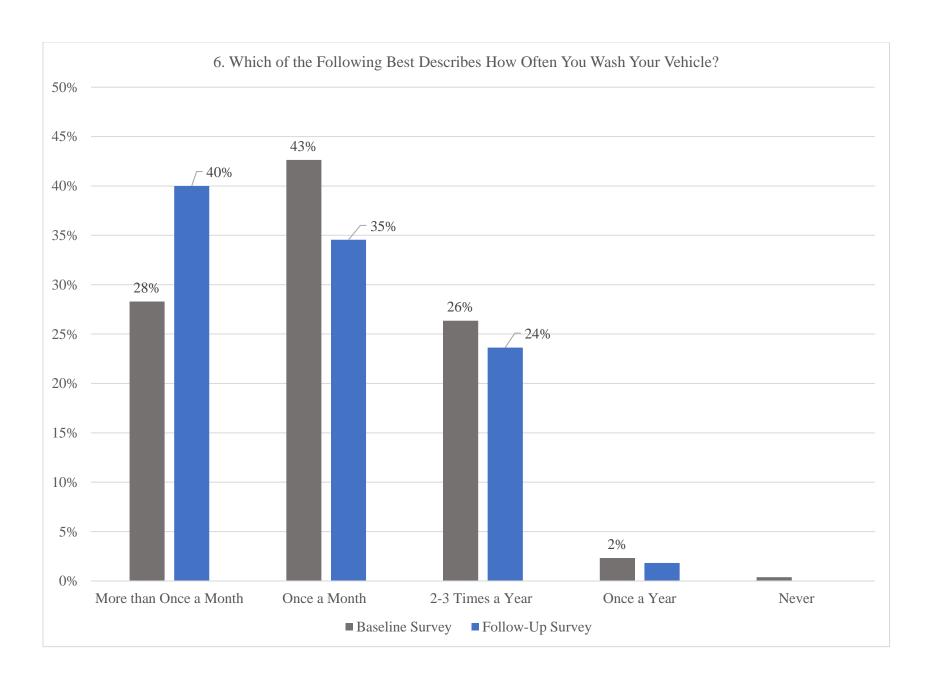

Figure 5-9 Awareness of Best Car Washing Location

Figure 5-10 Awareness of Car Washing Wastewater Impacts

Figure 5-11 Awareness of Car Washing BMPs

FEBRUARY 2022

As mentioned in Section 5.1.1, Questions 7 and 10 were used to understand adoption of the targeted behavior (use of car washing BMPs). Figure 5-12 and Figure 5-13 show the follow-up responses as well as the baseline responses for comparison. Figure 5-13 was developed as described previously in Section 5.1.1. Table 5-1 includes the Likert Scales used for the three categories (use commercial car wash, average of all positive BMPs, and average of all negative practices).

In general, the follow-up survey results to Questions 7 and 10 did not differ greatly from the baseline survey results. Differences less than 5 percent in Figure 5-12 or 0.05 in Figure 5-13 were assumed to be insignificant, as the baseline and follow-up survey responses are not paired datasets. Larger changes were observed between baseline and follow-up survey responses for Question 7. In the follow-up survey, 58 percent of participants responded they wash their car with some frequency as opposed to 49 percent of participants who responded to the baseline survey. This may indicate that an increase in residential car washing is occurring and appears to be consistent with the results related to Question 10.