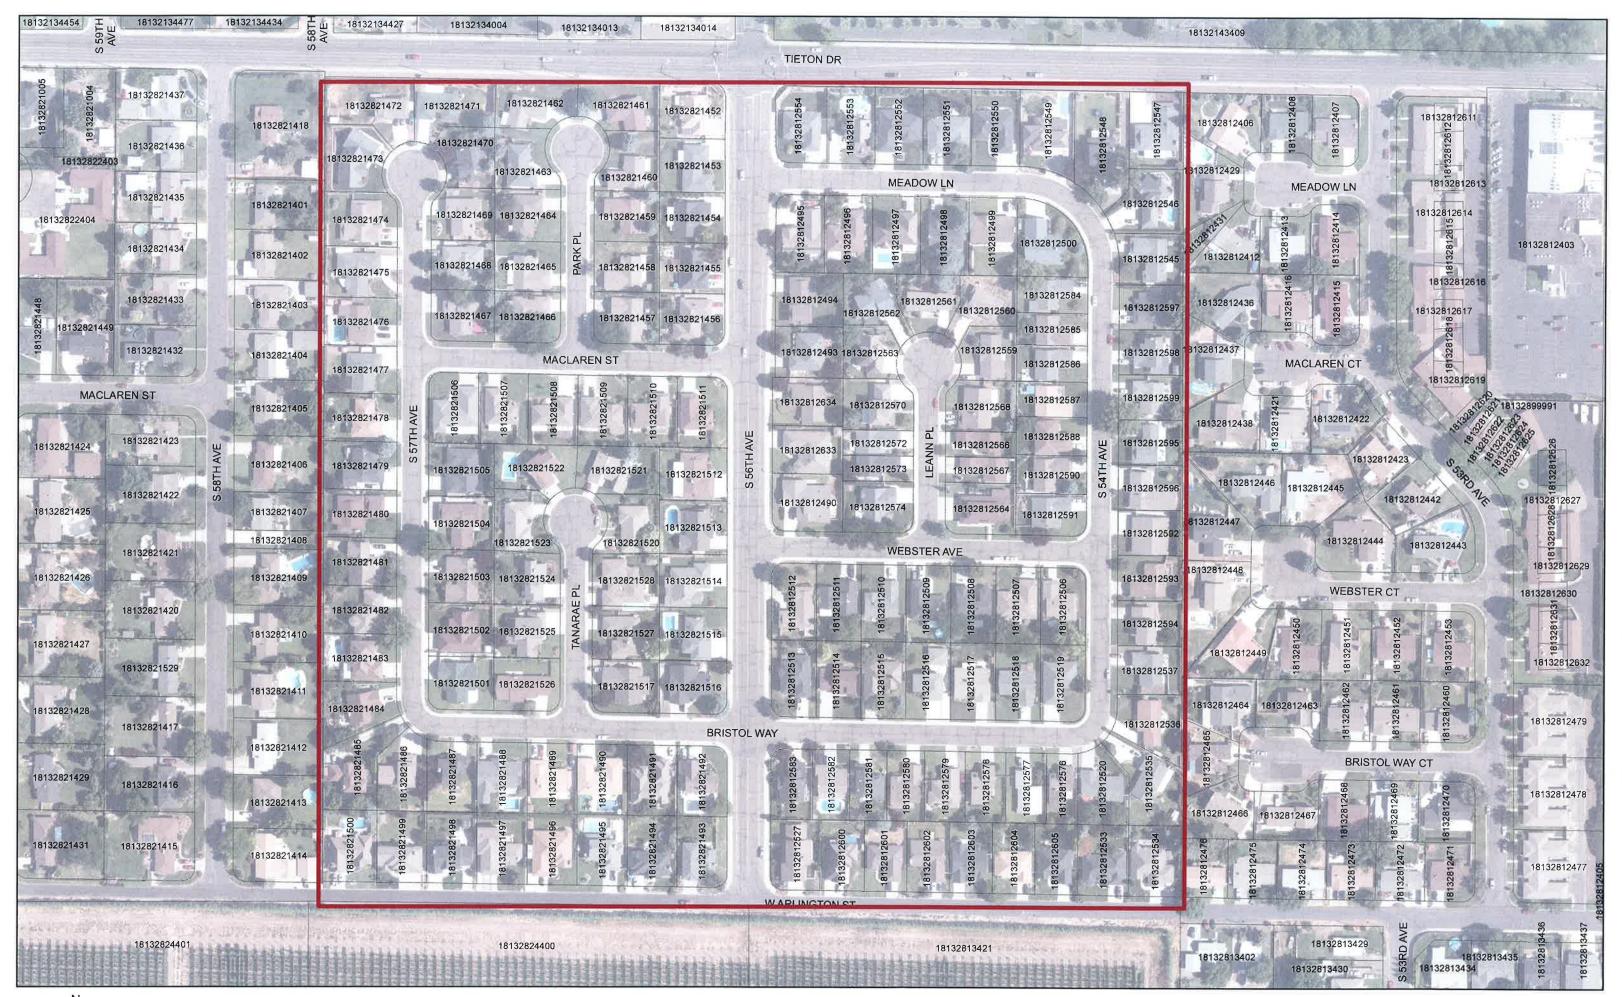

Figure 2-1 Approximate Locations of Local Commercial Car Washes and Target Neighborhoods

Three neighborhoods were selected to collect observational data. The neighborhoods were selected based on observations by City of Yakima officials of evidence of car washing activities in these neighborhoods in the past and because these neighborhoods consist of homogenous housing developments. The three neighborhoods consist of single-family homes with paved driveways on paved streets. Residents in these neighborhoods are expected to own at least one or more vehicles. The homes in these neighborhoods have running water to wash cars and have a storm system that connects to the City of Yakima MS4. There are approximately 700 parcels where observational data was collected. Descriptions for each of the three neighborhoods where additional data were collected are summarized in Table 2-.

**Table 2-2 Study Neighborhood Locations** 

| Neighborhood<br>Name                                                                                                                                                                                                                                                                                                                                             | Description                                                                                                                                                                                                                                                                                                                                                                 |  |  |
|------------------------------------------------------------------------------------------------------------------------------------------------------------------------------------------------------------------------------------------------------------------------------------------------------------------------------------------------------------------|-----------------------------------------------------------------------------------------------------------------------------------------------------------------------------------------------------------------------------------------------------------------------------------------------------------------------------------------------------------------------------|--|--|
| Neighborhood 1                                                                                                                                                                                                                                                                                                                                                   | <ul> <li>Located in the western portion of the City of Yakima</li> <li>Bordered by Tieton Drive and Arlington Street to the north and south, and by S 54th Avenue and S 58th Avenue to the east an west</li> <li>Approximately 2 miles from the nearest commercial car wash</li> <li>Approximately 160 parcels in this community</li> <li>Drains to Randall Pond</li> </ul> |  |  |
| <ul> <li>Located in the southern portion of the City of Yakima</li> <li>Bordered by Nob Hill Boulevard and Suncrest Way to the and south, and by S 32nd Avenue and S 36th Avenue to and west</li> <li>Approximately 2 miles from the nearest commercial car</li> <li>Approximately 300 parcels in this community</li> <li>Drains to Wide Hollow Creek</li> </ul> |                                                                                                                                                                                                                                                                                                                                                                             |  |  |
| Neighborhood 3                                                                                                                                                                                                                                                                                                                                                   | <ul> <li>Located in the eastern portion of the City of Yakima</li> <li>Bordered by Pine Street and Race Street to the north and south, and to the east and west by S 2nd Street and S 7th Street</li> <li>Approximately 1 mile from nearest commercial car wash</li> <li>Approximately 240 parcels in this community.</li> <li>Drains to Buchanan Lake</li> </ul>           |  |  |