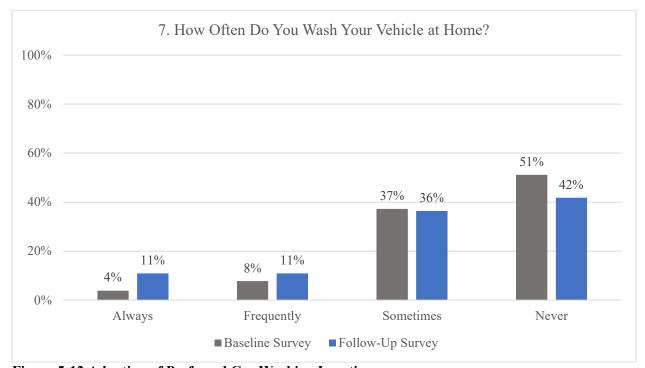

February 2022

Use of car washing BMPs prior to the E&O program being implemented was measured through Questions 7 and 10 of the survey. Questions 7 and 10 asked participants about the frequency they wash their car at home and which car washing BMPs they use. Question 7 was asked to understand how widely residential car washing (washing cars at home) is used as well as to determine if a change in frequency occurred during the project (by comparing baseline to follow-up responses). According to the baseline survey responses shown in Figure 5-5, roughly half of the participants before the E&O program washed their vehicles at home with some frequency (49 percent), while the other half (51 percent) indicated they never wash their car at home.

Figure 5-5 Adoption of Preferred Car Washing Location (Baseline Responses Only)

Figure 5-6 Frequency of Preferred Car Washing BMP Adoption (Baseline Responses Only)

Table 5-1 Likert Scales for Car washing BMPs and Non-Environmentally Friendly Practices

In general, the follow-up survey results to Questions 7 and 10 did not differ greatly from the baseline survey results. Differences less than 5 percent in Figure 5-12 or 0.05 in Figure 5-13 were assumed to be insignificant, as the baseline and follow-up survey responses are not paired datasets. Larger changes were observed between baseline and follow-up survey responses for Question 7. In the follow-up survey, 58 percent of participants responded they wash their car with some frequency as opposed to 49 percent of participants who responded to the baseline survey. This may indicate that an increase in residential car washing is occurring and appears to be consistent with the results related to Question 10.