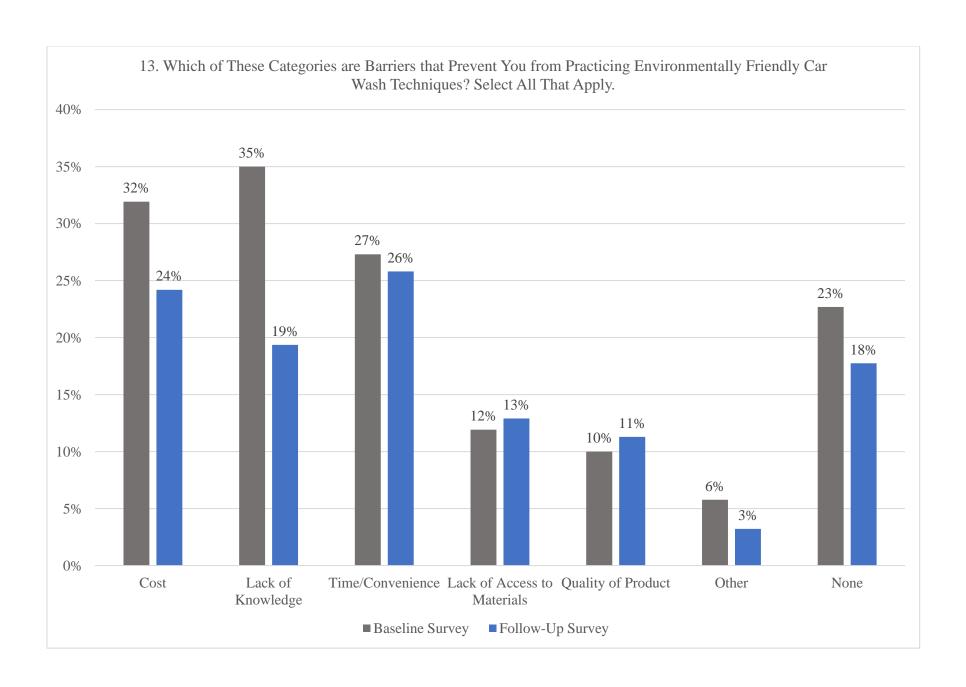

Notes:

Barriers to adopting the BMPs listed in Question 10 were identified prior to implementation of the E&O program. Questions about barriers were included to assist with identifying recommendations to improve the E&O program. Respondents were asked to select one or more options from a specified list, including cost, lack of knowledge, time or convenience, lack of access to materials, quality of product, other barrier, or no barriers. The responses for each barrier are summarized in Figure 5-7. The top three barriers identified before the E&O program was implemented included the perceived cost (32 percent), time or convenience (27 percent), or lack of knowledge (35 percent). The remaining barriers (lack of access, quality of products, and other) were selected by less than 15 percent of the respondents, and "no barriers" was selected by 23 percent of the respondents.

<sup>(1)</sup>Car washing or Positive BMPs include: wash car on grass or gravel, use biodegradable or environmentally friendly soap, and contain soap spills immediately or call spill control hotline in the event of a soap spill. (2)Non-environmentally friendly practices or Negative BMPs include: wash car on pavement; drain/hose water and soap into the street; and wash vehicle engine, undercarriage, or mounted equipment.

Figure 5-7 Barriers Identified to Adopting Car Wash BMPs (Baseline Responses Only)