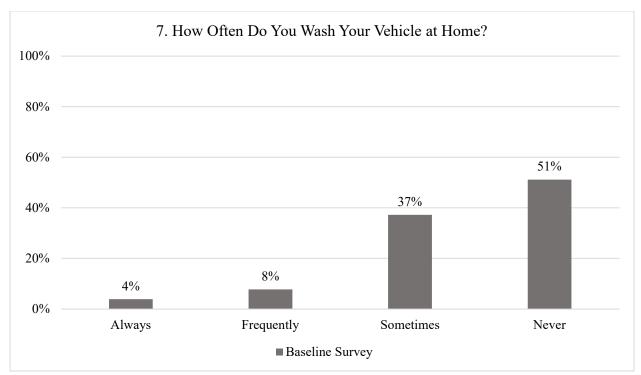

February 2022

Use of car washing BMPs prior to the E&O program being implemented was measured through Questions 7 and 10 of the survey. Questions 7 and 10 asked participants about the frequency they wash their car at home and which car washing BMPs they use. Question 7 was asked to understand how widely residential car washing (washing cars at home) is used as well as to determine if a change in frequency occurred during the project (by comparing baseline to follow-up responses). According to the baseline survey responses shown in Figure 5-5, roughly half of the participants before the E&O program washed their vehicles at home with some frequency (49 percent), while the other half (51 percent) indicated they never wash their car at home.