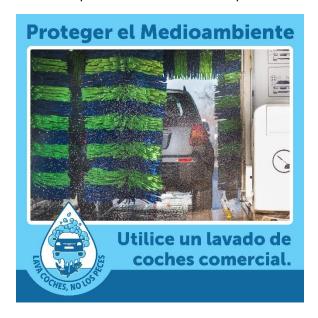

Preferred car washing BMPs and non-environmentally friendly car washing practices were identified through a literature review of similar studies. The preferred BMPs that were identified included the use of commercial car washes, diverting stormwater to permeable surfaces, use of less harmful soaps or no soap, only washing the exterior of the car, limiting the frequency of car washing, and reporting spills or car wash wastewater entering the storm system. Non-environmentally friendly practices identified included washing car on pavement, drain/hose water and soap into the street and washing the vehicle engine undercarriage, mounted equipment, or tires. Potential barriers for adopting the target behavior were also identified through the literature search. Barriers identified included cost, lack of knowledge, time/convenience, lack of access to materials, and quality of product. These barriers were used in the survey to identify barriers that were preventing the target audience from adopting the preferred BMPs.

<u>Study Objective #1</u>: Understand to what extent the target audience currently uses preferred car washing BMPs.

From the survey responses, the most commonly reported preferred car washing BMP was commercial car washing, which was also the practice that respondents were most aware of. The least commonly reported preferred car washing BMP was calling the spill control hotline in an event of a soap spill. Respondents also indicated they used non-environmentally friendly practices, which were reported as a group instead of by individual practices. Respondents indicated using non-environmentally friendly practices approximately as often as the preferred BMPs, excluding commercial car washing.