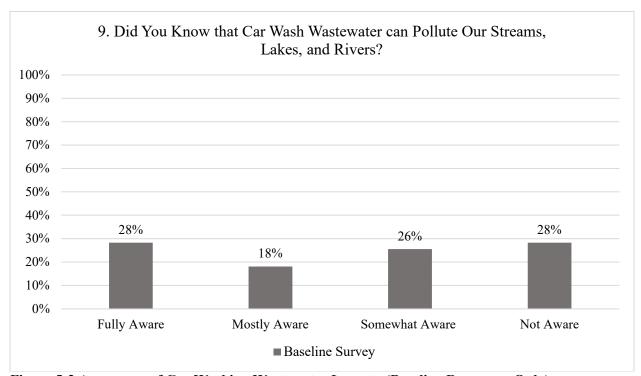

The results of Question 8 in Figure 5-2 suggest that almost two-thirds of the participants (66 percent) understood prior to the E&O program that washing a vehicle at a commercial carwash is better for the environment than washing a vehicle at home. The results of Question 9 in Figure 5-3 indicate that roughly the same percentage of respondents (70 percent) had some awareness (fully aware [28 percent], mostly aware [18 percent], somewhat aware [26 percent]), while the remaining were not aware (28 percent) of the impacts of car wash wastewater on stormwater and water bodies. The baseline survey responses to Questions 8 and 9 are compared to follow-up survey responses in Section 5.3.1 to measure whether a change in awareness occurred during the study.